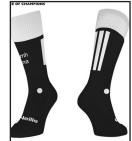

Order form to be submitted to Vicky O'Hagan 07725 356876

Hurling Helmet

|                                    |              |                 | Enter quantity of items required in boxes below |             |         |   |   |       |       |         |          |         | £         |
|------------------------------------|--------------|-----------------|-------------------------------------------------|-------------|---------|---|---|-------|-------|---------|----------|---------|-----------|
|                                    | Price £      |                 | ADULT                                           |             |         |   |   | YOUTH |       |         |          |         |           |
|                                    | Adult        | Youth           | XXL                                             | XL          | L       | М | S | 13/14 | 10/11 | 9/10    | 7/8      | 5/6     | Sub-Total |
| Hooded Top                         | £32          | £27             |                                                 |             |         |   |   |       |       |         |          |         |           |
| Polo Shirt (White)                 | £25          |                 |                                                 |             |         |   |   |       |       |         |          |         |           |
| Club Jersey                        | £34          | £28             |                                                 |             |         |   |   |       |       |         |          |         |           |
| Squad Top (half zip)               | £32          | £27             |                                                 |             |         |   |   |       |       |         |          |         |           |
| Socks                              | £7           | £6              |                                                 |             |         |   |   |       |       |         |          |         |           |
| Shorts                             | £17          | £14             |                                                 |             |         |   |   |       |       |         |          |         |           |
| Body warmer                        | £35          | £30             |                                                 |             |         |   |   |       |       |         |          |         |           |
| Leggings                           | £32          | £27             |                                                 |             |         |   |   |       |       |         |          |         |           |
| Kit Bag (L/M/S)                    | £22/£20      | £18             |                                                 |             |         |   |   |       |       |         |          |         |           |
| Hurl                               | Price on re  |                 |                                                 |             |         |   |   |       |       |         |          |         |           |
| Hurling Helmet                     |              | £35             |                                                 |             |         |   |   |       |       |         |          |         |           |
|                                    | All items MU | ST be paid in 1 | full at time o                                  | of ordering | 1       | • | • | •     |       | Total A | mount Pa | yable £ |           |
| NAME: Person Ordering (BLOCK CAPS) |              |                 |                                                 |             | ADDRESS |   |   |       |       |         | MOBILE   |         |           |