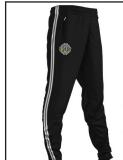

## Order form

Hooded Top

Squad Top (half zip)

Please note: All items MUST be paid in full at time of order. No exceptions

Club Jersey

Shorts

**Body warmer** 

Leggings