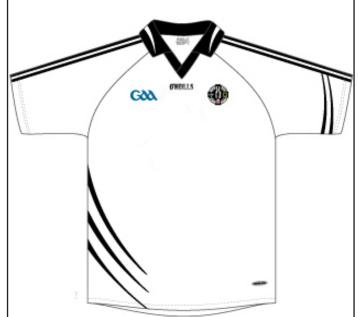

## Order form

Hooded Top

Squad Top (half zip)

Please note: All items MUST be paid in full at time of order. No exceptions

Club Jersey

Shorts

**Body warmer** 

Leggings

Order form to be submitted to Vicky O'Hagan 07725 356876

Hurling Helmet

|                                    |              |                 | Enter quantity of items required in boxes below |             |         |   |   |       |       |         |          |         | £         |
|------------------------------------|--------------|-----------------|-------------------------------------------------|-------------|---------|---|---|-------|-------|---------|----------|---------|-----------|
|                                    | Price £      |                 | ADULT                                           |             |         |   |   | YOUTH |       |         |          |         |           |
|                                    | Adult        | Youth           | XXL                                             | XL          | L       | М | S | 13/14 | 10/11 | 9/10    | 7/8      | 5/6     | Sub-Total |
| Hooded Top                         | £32          | £27             |                                                 |             |         |   |   |       |       |         |          |         |           |
| Polo Shirt (White)                 | £25          |                 |                                                 |             |         |   |   |       |       |         |          |         |           |
| Club Jersey                        | £34          | £28             |                                                 |             |         |   |   |       |       |         |          |         |           |
| Squad Top (half zip)               | £32          | £27             |                                                 |             |         |   |   |       |       |         |          |         |           |
| Socks                              | £7           | £6              |                                                 |             |         |   |   |       |       |         |          |         |           |
| Shorts                             | £17          | £14             |                                                 |             |         |   |   |       |       |         |          |         |           |
| Body warmer                        | £35          | £30             |                                                 |             |         |   |   |       |       |         |          |         |           |
| Leggings                           | £32          | £27             |                                                 |             |         |   |   |       |       |         |          |         |           |
| Kit Bag (L/M/S)                    | £22/£20      | £18             |                                                 |             |         |   |   |       |       |         |          |         |           |
| Hurl                               | Price on re  |                 |                                                 |             |         |   |   |       |       |         |          |         |           |
| Hurling Helmet                     |              | £35             |                                                 |             |         |   |   |       |       |         |          |         |           |
|                                    | All items MU | ST be paid in 1 | full at time o                                  | of ordering | 1       | • | • | •     |       | Total A | mount Pa | yable £ |           |
| NAME: Person Ordering (BLOCK CAPS) |              |                 |                                                 |             | ADDRESS |   |   |       |       |         | MOBILE   |         |           |