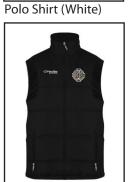

## Order form

Hooded Top

Squad Top (half zip)

Please note: All items MUST be paid in full at time of order. No exceptions

Club Jersey

Shorts

**Body warmer** 

Leggings

Order form to be submitted to Vicky O'Hagan 07725 356876

Hurling Helmet

|                                    |              |                 | Enter quantity of items required in boxes below |             |         |   |   |       |       |         |          |         | £         |
|------------------------------------|--------------|-----------------|-------------------------------------------------|-------------|---------|---|---|-------|-------|---------|----------|---------|-----------|
|                                    | Price £      |                 | ADULT                                           |             |         |   |   | YOUTH |       |         |          |         |           |
|                                    | Adult        | Youth           | XXL                                             | XL          | L       | М | S | 13/14 | 10/11 | 9/10    | 7/8      | 5/6     | Sub-Total |
| Hooded Top                         | £32          | £27             |                                                 |             |         |   |   |       |       |         |          |         |           |
| Polo Shirt (White)                 | £25          |                 |                                                 |             |         |   |   |       |       |         |          |         |           |
| Club Jersey                        | £34          | £28             |                                                 |             |         |   |   |       |       |         |          |         |           |
| Squad Top (half zip)               | £32          | £27             |                                                 |             |         |   |   |       |       |         |          |         |           |
| Socks                              | £7           | £6              |                                                 |             |         |   |   |       |       |         |          |         |           |
| Shorts                             | £17          | £14             |                                                 |             |         |   |   |       |       |         |          |         |           |
| Body warmer                        | £35          | £30             |                                                 |             |         |   |   |       |       |         |          |         |           |
| Leggings                           | £32          | £27             |                                                 |             |         |   |   |       |       |         |          |         |           |
| Kit Bag (L/M/S)                    | £22/£20      | £18             |                                                 |             |         |   |   |       |       |         |          |         |           |
| Hurl                               | Price on re  |                 |                                                 |             |         |   |   |       |       |         |          |         |           |
| Hurling Helmet                     |              | £35             |                                                 |             |         |   |   |       |       |         |          |         |           |
|                                    | All items MU | ST be paid in 1 | full at time o                                  | of ordering | 1       | • | • | •     |       | Total A | mount Pa | yable £ |           |
| NAME: Person Ordering (BLOCK CAPS) |              |                 |                                                 |             | ADDRESS |   |   |       |       |         | MOBILE   |         |           |