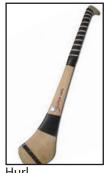

Order form to be submitted to Vicky O'Hagan 07725 356876

Hurling Helmet

|                                    |              |                 | Enter quantity of items required in boxes below |             |         |   |   |       |       |         |          |         | £         |
|------------------------------------|--------------|-----------------|-------------------------------------------------|-------------|---------|---|---|-------|-------|---------|----------|---------|-----------|
|                                    | Price £      |                 | ADULT                                           |             |         |   |   | YOUTH |       |         |          |         |           |
|                                    | Adult        | Youth           | XXL                                             | XL          | L       | М | S | 13/14 | 10/11 | 9/10    | 7/8      | 5/6     | Sub-Total |
| Hooded Top                         | £32          | £27             |                                                 |             |         |   |   |       |       |         |          |         |           |
| Polo Shirt (White)                 | £25          |                 |                                                 |             |         |   |   |       |       |         |          |         |           |
| Club Jersey                        | £34          | £28             |                                                 |             |         |   |   |       |       |         |          |         |           |
| Squad Top (half zip)               | £32          | £27             |                                                 |             |         |   |   |       |       |         |          |         |           |
| Socks                              | £7           | £6              |                                                 |             |         |   |   |       |       |         |          |         |           |
| Shorts                             | £17          | £14             |                                                 |             |         |   |   |       |       |         |          |         |           |
| Body warmer                        | £35          | £30             |                                                 |             |         |   |   |       |       |         |          |         |           |
| Leggings                           | £32          | £27             |                                                 |             |         |   |   |       |       |         |          |         |           |
| Kit Bag (L/M/S)                    | £22/£20      | £18             |                                                 |             |         |   |   |       |       |         |          |         |           |
| Hurl                               | Price on re  |                 |                                                 |             |         |   |   |       |       |         |          |         |           |
| Hurling Helmet                     |              | £35             |                                                 |             |         |   |   |       |       |         |          |         |           |
|                                    | All items MU | ST be paid in 1 | full at time o                                  | of ordering | 1       | • | • | •     |       | Total A | mount Pa | yable £ |           |
| NAME: Person Ordering (BLOCK CAPS) |              |                 |                                                 |             | ADDRESS |   |   |       |       |         | MOBILE   |         |           |