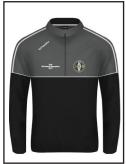

## Order form

Hooded Top

Squad Top (half zip)

Please note: All items MUST be paid in full at time of order. No exceptions

Club Jersey

Shorts

**Body warmer** 

Leggings

Order form to be submitted to Vicky O'Hagan 07725 356876

Hurling Helmet

|                                    |              |                 | Enter quantity of items required in boxes below |             |         |   |   |       |       |         |          |         | £         |
|------------------------------------|--------------|-----------------|-------------------------------------------------|-------------|---------|---|---|-------|-------|---------|----------|---------|-----------|
|                                    | Price £      |                 | ADULT                                           |             |         |   |   | YOUTH |       |         |          |         |           |
|                                    | Adult        | Youth           | XXL                                             | XL          | L       | М | S | 13/14 | 10/11 | 9/10    | 7/8      | 5/6     | Sub-Total |
| Hooded Top                         | £32          | £27             |                                                 |             |         |   |   |       |       |         |          |         |           |
| Polo Shirt (White)                 | £25          |                 |                                                 |             |         |   |   |       |       |         |          |         |           |
| Club Jersey                        | £34          | £28             |                                                 |             |         |   |   |       |       |         |          |         |           |
| Squad Top (half zip)               | £32          | £27             |                                                 |             |         |   |   |       |       |         |          |         |           |
| Socks                              | £7           | £6              |                                                 |             |         |   |   |       |       |         |          |         |           |
| Shorts                             | £17          | £14             |                                                 |             |         |   |   |       |       |         |          |         |           |
| Body warmer                        | £35          | £30             |                                                 |             |         |   |   |       |       |         |          |         |           |
| Leggings                           | £32          | £27             |                                                 |             |         |   |   |       |       |         |          |         |           |
| Kit Bag (L/M/S)                    | £22/£20      | £18             |                                                 |             |         |   |   |       |       |         |          |         |           |
| Hurl                               | Price on re  |                 |                                                 |             |         |   |   |       |       |         |          |         |           |
| Hurling Helmet                     |              | £35             |                                                 |             |         |   |   |       |       |         |          |         |           |
|                                    | All items MU | ST be paid in 1 | full at time o                                  | of ordering | 1       | • | • | •     |       | Total A | mount Pa | yable £ |           |
| NAME: Person Ordering (BLOCK CAPS) |              |                 |                                                 |             | ADDRESS |   |   |       |       |         | MOBILE   |         |           |