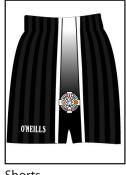

## Order form

Hooded Top

Squad Top (half zip)

Please note: All items MUST be paid in full at time of order. No exceptions

Club Jersey

Shorts

**Body warmer** 

Leggings

Order form to be submitted to Vicky O'Hagan 07725 356876

Hurling Helmet

|                                    |              |                 | Enter quantity of items required in boxes below |             |         |   |   |       |       |         |          |         | £         |
|------------------------------------|--------------|-----------------|-------------------------------------------------|-------------|---------|---|---|-------|-------|---------|----------|---------|-----------|
|                                    | Price £      |                 | ADULT                                           |             |         |   |   | YOUTH |       |         |          |         |           |
|                                    | Adult        | Youth           | XXL                                             | XL          | L       | М | S | 13/14 | 10/11 | 9/10    | 7/8      | 5/6     | Sub-Total |
| Hooded Top                         | £32          | £27             |                                                 |             |         |   |   |       |       |         |          |         |           |
| Polo Shirt (White)                 | £25          |                 |                                                 |             |         |   |   |       |       |         |          |         |           |
| Club Jersey                        | £34          | £28             |                                                 |             |         |   |   |       |       |         |          |         |           |
| Squad Top (half zip)               | £32          | £27             |                                                 |             |         |   |   |       |       |         |          |         |           |
| Socks                              | £7           | £6              |                                                 |             |         |   |   |       |       |         |          |         |           |
| Shorts                             | £17          | £14             |                                                 |             |         |   |   |       |       |         |          |         |           |
| Body warmer                        | £35          | £30             |                                                 |             |         |   |   |       |       |         |          |         |           |
| Leggings                           | £32          | £27             |                                                 |             |         |   |   |       |       |         |          |         |           |
| Kit Bag (L/M/S)                    | £22/£20      | £18             |                                                 |             |         |   |   |       |       |         |          |         |           |
| Hurl                               | Price on re  |                 |                                                 |             |         |   |   |       |       |         |          |         |           |
| Hurling Helmet                     |              | £35             |                                                 |             |         |   |   |       |       |         |          |         |           |
|                                    | All items MU | ST be paid in 1 | full at time o                                  | of ordering | 1       | • | • | •     |       | Total A | mount Pa | yable £ |           |
| NAME: Person Ordering (BLOCK CAPS) |              |                 |                                                 |             | ADDRESS |   |   |       |       |         | MOBILE   |         |           |