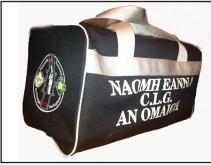

Order form to be submitted to Vicky O'Hagan 07725 356876

Hurling Helmet

|                                    |              |                 | Enter quantity of items required in boxes below |             |         |   |   |       |       |         |          |         | £         |
|------------------------------------|--------------|-----------------|-------------------------------------------------|-------------|---------|---|---|-------|-------|---------|----------|---------|-----------|
|                                    | Price £      |                 | ADULT                                           |             |         |   |   | YOUTH |       |         |          |         |           |
|                                    | Adult        | Youth           | XXL                                             | XL          | L       | М | S | 13/14 | 10/11 | 9/10    | 7/8      | 5/6     | Sub-Total |
| Hooded Top                         | £32          | £27             |                                                 |             |         |   |   |       |       |         |          |         |           |
| Polo Shirt (White)                 | £25          |                 |                                                 |             |         |   |   |       |       |         |          |         |           |
| Club Jersey                        | £34          | £28             |                                                 |             |         |   |   |       |       |         |          |         |           |
| Squad Top (half zip)               | £32          | £27             |                                                 |             |         |   |   |       |       |         |          |         |           |
| Socks                              | £7           | £6              |                                                 |             |         |   |   |       |       |         |          |         |           |
| Shorts                             | £17          | £14             |                                                 |             |         |   |   |       |       |         |          |         |           |
| Body warmer                        | £35          | £30             |                                                 |             |         |   |   |       |       |         |          |         |           |
| Leggings                           | £32          | £27             |                                                 |             |         |   |   |       |       |         |          |         |           |
| Kit Bag (L/M/S)                    | £22/£20      | £18             |                                                 |             |         |   |   |       |       |         |          |         |           |
| Hurl                               | Price on re  |                 |                                                 |             |         |   |   |       |       |         |          |         |           |
| Hurling Helmet                     |              | £35             |                                                 |             |         |   |   |       |       |         |          |         |           |
|                                    | All items MU | ST be paid in 1 | full at time o                                  | of ordering | 1       | • | • | •     |       | Total A | mount Pa | yable £ |           |
| NAME: Person Ordering (BLOCK CAPS) |              |                 |                                                 |             | ADDRESS |   |   |       |       |         | MOBILE   |         |           |