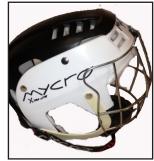

Order form to be submitted to Vicky O'Hagan 07725 356876

Hurling Helmet

|                                    |              |                 | Enter quantity of items required in boxes below |             |         |   |   |       |       |         |          |         | £         |
|------------------------------------|--------------|-----------------|-------------------------------------------------|-------------|---------|---|---|-------|-------|---------|----------|---------|-----------|
|                                    | Price £      |                 | ADULT                                           |             |         |   |   | YOUTH |       |         |          |         |           |
|                                    | Adult        | Youth           | XXL                                             | XL          | L       | М | S | 13/14 | 10/11 | 9/10    | 7/8      | 5/6     | Sub-Total |
| Hooded Top                         | £32          | £27             |                                                 |             |         |   |   |       |       |         |          |         |           |
| Polo Shirt (White)                 | £25          |                 |                                                 |             |         |   |   |       |       |         |          |         |           |
| Club Jersey                        | £34          | £28             |                                                 |             |         |   |   |       |       |         |          |         |           |
| Squad Top (half zip)               | £32          | £27             |                                                 |             |         |   |   |       |       |         |          |         |           |
| Socks                              | £7           | £6              |                                                 |             |         |   |   |       |       |         |          |         |           |
| Shorts                             | £17          | £14             |                                                 |             |         |   |   |       |       |         |          |         |           |
| Body warmer                        | £35          | £30             |                                                 |             |         |   |   |       |       |         |          |         |           |
| Leggings                           | £32          | £27             |                                                 |             |         |   |   |       |       |         |          |         |           |
| Kit Bag (L/M/S)                    | £22/£20      | £18             |                                                 |             |         |   |   |       |       |         |          |         |           |
| Hurl                               | Price on re  |                 |                                                 |             |         |   |   |       |       |         |          |         |           |
| Hurling Helmet                     |              | £35             |                                                 |             |         |   |   |       |       |         |          |         |           |
|                                    | All items MU | ST be paid in 1 | full at time o                                  | of ordering | 1       | • | • | •     |       | Total A | mount Pa | yable £ |           |
| NAME: Person Ordering (BLOCK CAPS) |              |                 |                                                 |             | ADDRESS |   |   |       |       |         | MOBILE   |         |           |