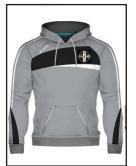

## Order form

Hooded Top

Squad Top (half zip)

Please note: All items MUST be paid in full at time of order. No exceptions

Club Jersey

Shorts

**Body warmer** 

Leggings

Order form to be submitted to Vicky O'Hagan 07725 356876

Hurling Helmet

|                                    |              |                 | Enter quantity of items required in boxes below |             |         |   |   |       |       |         |          |         | £         |
|------------------------------------|--------------|-----------------|-------------------------------------------------|-------------|---------|---|---|-------|-------|---------|----------|---------|-----------|
|                                    | Price £      |                 | ADULT                                           |             |         |   |   | YOUTH |       |         |          |         |           |
|                                    | Adult        | Youth           | XXL                                             | XL          | L       | М | S | 13/14 | 10/11 | 9/10    | 7/8      | 5/6     | Sub-Total |
| Hooded Top                         | £32          | £27             |                                                 |             |         |   |   |       |       |         |          |         |           |
| Polo Shirt (White)                 | £25          |                 |                                                 |             |         |   |   |       |       |         |          |         |           |
| Club Jersey                        | £34          | £28             |                                                 |             |         |   |   |       |       |         |          |         |           |
| Squad Top (half zip)               | £32          | £27             |                                                 |             |         |   |   |       |       |         |          |         |           |
| Socks                              | £7           | £6              |                                                 |             |         |   |   |       |       |         |          |         |           |
| Shorts                             | £17          | £14             |                                                 |             |         |   |   |       |       |         |          |         |           |
| Body warmer                        | £35          | £30             |                                                 |             |         |   |   |       |       |         |          |         |           |
| Leggings                           | £32          | £27             |                                                 |             |         |   |   |       |       |         |          |         |           |
| Kit Bag (L/M/S)                    | £22/£20      | £18             |                                                 |             |         |   |   |       |       |         |          |         |           |
| Hurl                               | Price on re  |                 |                                                 |             |         |   |   |       |       |         |          |         |           |
| Hurling Helmet                     |              | £35             |                                                 |             |         |   |   |       |       |         |          |         |           |
|                                    | All items MU | ST be paid in 1 | full at time o                                  | of ordering | 1       | • | • | •     |       | Total A | mount Pa | yable £ |           |
| NAME: Person Ordering (BLOCK CAPS) |              |                 |                                                 |             | ADDRESS |   |   |       |       |         | MOBILE   |         |           |